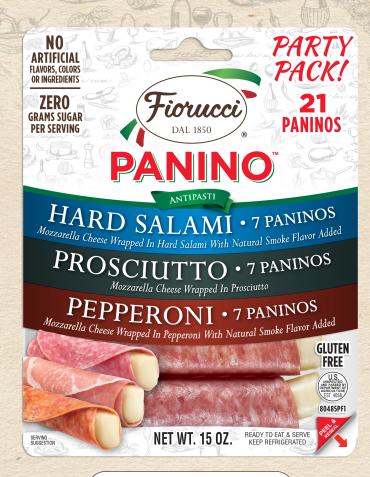

## PANINO PARTY PACK! 80485

5/15 oz. Resealable Package (21 Paninos Per Pack)

Create a delicious party tray instantly with our new Fiorucci Panino Party Pack, featuring three mouthwatering meat and cheese combinations that are ready to serve and eat anytime. Each 15-oz. peg hole, resealable package contains twenty-one Paninos total; seven hand-wrapped rolls each of hard salami, prosciutto, and pepperoni, all surrounding individual sticks of creamy, white, rBST hormone free mozzarella cheese. The compact, stack-pack size is great for smaller shelf sets at point of sale where real estate is limited.

# PANINO PARTY PACK!

80485

5/15 oz. Resealable Package (21 Paninos Per Pack) Display Ready Case

Made from pork containing no artificial flavors, colors, or ingredients, the zesty pepperoni, silky prosciutto, and smoky hard salami are all made from select cuts of pork cured, aged, and spiced using classic Italian-inspired recipes, then wrapped around buttery mozzarella. Each serving is an excellent source of both calcium and protein, gluten free, low-carb, keto friendly, and contains zero grams of sugar.